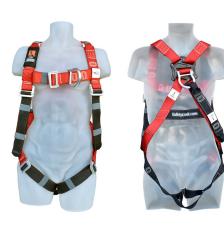

### Harness Full Body

#### HARNES017

- · Lightweight.
- Front and Rear attachment points.
- · Gear Loops for rescue scenarios.
- Adjustable quality aluminium buckles creating maximum user adjustment.
- Traceability label pack includes a page that can be easily marked
- site specific traceability documentation.