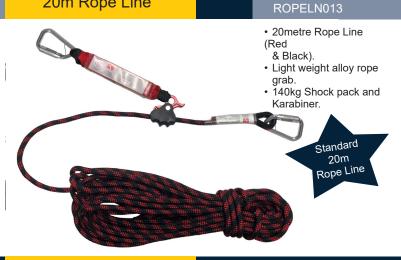

#### 20m Rope Line

#### SafetyLink's Roof Workers Kit components:

- 1 x SafetyLink Full Body Harness
- 1 x SafetyLink 20m Adjustable Rope Line with Energy Absorber with two karabiners
- 1 x SafetyLink Anchor Strap
- 2 x SafetyLink Karabiners
- 1 x SafetyLink Gear Bag
- SafetyLink's harness is fitted with all alloy hardware to reduce weight on the user.
- △ 5 point adjustable harness which caters for a wider range of personnel.
- ▲ Harness equipped with dorsal extension strap for ease of connection to rear fall arrest point.
- ▲ 20 metre rope line with lightweight rope grab and built in energy absorber to give you greater access.
- ▲ SafetyLink's roofers kit protects users up to 140kg.
- Aluminium double action karabiners with 16kN gate strength to help eliminate forced rollout.
- ▲ Heavy duty backpack with external clear window for inspection record card storage.