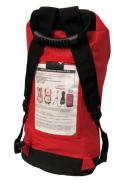

#### Gear Bag

#### BAGSL01

- · Heavy duty nylon.
- Easy fold down opening,
- convenient to carry. · Top carry handle.
- · Adjustable chest and waist straps.
- External clear window for inspection record

storage.