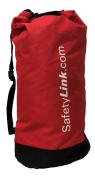

#### Gear Bag

#### BAGSL01

- · Heavy duty nylon.
- Easy fold down opening,
- convenient to carry. · Top carry handle.
- · Adjustable chest and waist straps.
- External clear window for inspection record

storage.