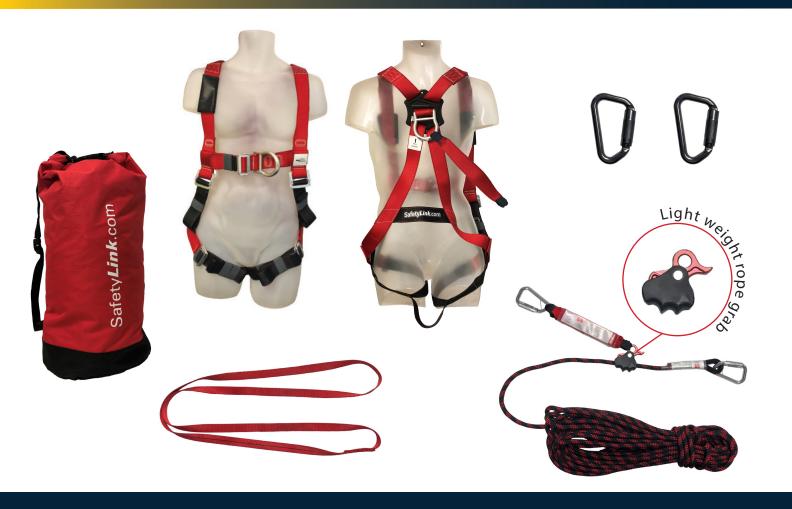

# Safety Link® premium Roof Workers Kit

Product code: ROOFKIT\_SL

#### SafetyLink's Roof Workers Kit components:

- 1 x SafetyLink Full Body Harness
- 1 x SafetyLink 20m Adjustable Rope Line with Energy Absorber with two karabiners
- 1 x SafetyLink Anchor Strap
- 2 x SafetyLink Karabiners
- 1 x SafetyLink Gear Bag
- SafetyLink's harness is fitted with all alloy hardware to reduce weight on the user.
- △ 5 point adjustable harness which caters for a wider range of personnel.
- ▲ Harness equipped with dorsal extension strap for ease of connection to rear fall arrest point.
- ▲ 20 metre rope line with lightweight rope grab and built in energy absorber to give you greater access.
- ▲ SafetyLink's roofers kit protects users up to 140kg.
- Aluminium double action karabiners with 16kN gate strength to help eliminate forced rollout.
- ▲ Heavy duty backpack with external clear window for inspection record card storage.

# Safety Link Roof Workers Kit Components