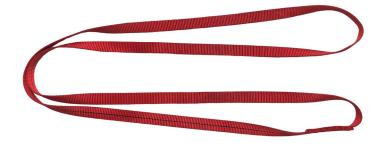

#### **Anchor Strap**

#### ASTRAP003

- 1.5 metre red 20mm Webbing Anchor Strap..
- · Flat construction, Rated to 21kN.